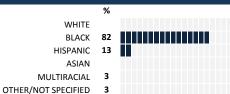

### **YCCS - WEST TOWN**

# MY VOICE, MY SCHOOL Parent/Guardian Survey 2017 Report

#### **HOW TO READ THIS REPORT**



#### **MEASURE SCORES**

### Scores are calculated by aggregating the response items in that measure, giving more weight to those reponse items that are harder to agree with.

 Because schools are compared to other schools in the district, performance may be labeled "weak" despite having a majority of positive responses to individual items.



0-19 VERY WEAK

### **RESPONSE RATE**

## My School's Response Rate 36%

- Results not reported for schools with a response rate less than 30%.
- Response rate estimated by dividing the school's April 2016 enrollment by total number of children parents report having at the school.

### SURVEYED PARENT RACE



### SCHOOL RECOMMENDATION

How likely are parents to recommend this school, on a scale of 1 to 10?

My School's Average Score

8.6

#### **SCHOOL SAFETY**





### SCHOOL COMMUNITY





### **QUALITY OF FACILITIES**

| My School's Score | 81 | VERY STRONG |
|-------------------|----|-------------|
|                   |    |             |

How would you rate the quality of the following facilities at your school?

| SC | ALE: EXCELLENT SATISFACTORY       | POOR | DON | 'T KNO    | OW/DN | A | NO RES     | SPONS | Ε  |
|----|-----------------------------------|------|-----|-----------|-------|---|------------|-------|----|
|    | Your child's classroom            |      |     | 55        | 18    | 0 | 24         | 3     | %  |
|    | Access to technology              |      |     |