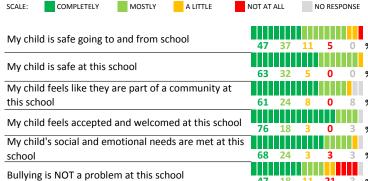

SCORES**

### Scores are calculated by aggregating the response items in that measure, giving more weight to those reponse items that are harder to agree with.

 Because schools are compared to other schools in the district, performance may be labeled "weak" despite having a majority of positive responses to individual items.



0-19 VERY WEAK

### **RESPONSE RATE**

## My School's Response Rate 36%

- Results not reported for schools with a response rate less than 30%.
- Response rate estimated by dividing the school's April 2016 enrollment by total number of children parents report having at the school.

### SURVEYED PARENT RACE



### SCHOOL RECOMMENDATION

How likely are parents to recommend this school, on a scale of 1 to 10?

My School's Average Score

8.6

#### **SCHOOL SAFETY**





### SCHOOL COMMUNITY





### **QUALITY OF FACILITIES**

| My School's Score | 81 | VERY STRONG |
|-------------------|----|-------------|
|                   |    |             |

How would you rate the quality of the following facilities at your school?

| SC | ALE: EXCELLENT SATISFACTORY       | POOR | DON | 'T KNO    | OW/DN | A | NO RES     | SPONS | Ε  |
|----|-----------------------------------|------|-----|-----------|-------|---|------------|-------|----|
|    | Your child's classroom            |      |     | 55        | 18    | 0 | 24         | 3     | %  |
|    | Access to technology              |      |     |           | Ú     | Ň |            | I     | /0 |
|    |                                   |      |     | 63        | 13    | 0 | 21         | 3     | %  |
|    | Libr