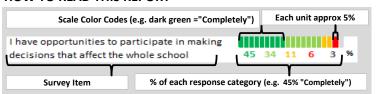

### **YCCS - WEST TOWN**

# MY VOICE, MY SCHOOL Parent/Guardian Survey 2017 Report

#### **HOW TO READ THIS REPORT**



#### **MEASURE SCORES**

### Scores are calculated by aggregating the response items in that measure, giving more weight to those reponse items that are harder to agree with.

 Because schools are compared to other schools in the district, performance may be labeled "weak" despite having a majority of positive responses to individual items.



0-19 VERY WEAK

### **RESPONSE RATE**

## My School's Response Rate 36%

- Results not reported for schools with a response rate less than 30%.
- Response rate estimated by dividing the school's April 2016 enrollment by total number of children parents report having at the school.

### SURVEYED PARENT RACE



### SCHOOL RECOMMENDATION

How likely are parents to recommend this school, on a scale of 1 to 10?

My School's Average Score

8.6

#### **SC