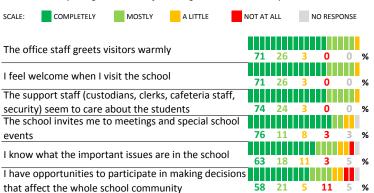

alculated by aggregating the response items in that measure, giving more weight to those reponse items that are harder to agree with.

 Because schools are compared to other schools in the district, performance may be labeled "weak" despite having a majority of positive responses to individual items.



0-19 VERY WEAK

### **RESPONSE RATE**

## My School's Response Rate 36%

- Results not reported for schools with a response rate less than 30%.
- Response rate estimated by dividing the school's April 2016 enrollment by total number of children parents report having at the school.

### SURVEYED PARENT RACE



### SCHOOL RECOMMENDATION

How likely are parents to recommend this school, on a scale of 1 to 10?

My School's Average Score

8.6

#### **SCHOOL SAFETY**





### SCHOOL COMMUNITY





### **QUALITY OF FACILITIES**

| My School's Score | 81 | VERY STRONG |
|-------------------|----|-------------|
|                   |    |             |

How would you rate the quality of the following facilities at your school?

| SC | ALE: EXCELLENT SATISFACTORY       | POOR | DON | 'T KNO    | OW/DN | A | NO RES     | SPONS | Ε  |
|----|-----------------------------------|------|-----|-----------|-------|---|------------|-------|----|
|    | Your child's classroom            |      |     | 55        | 18    | 0 | 24         | 3     | %  |
|    | Access to technology              |      |     |           | Ú     | Ň |            | I     | /0 |
|    |                                   |      |     | 63        | 13    | 0 | 21         | 3     | %  |
|    | Library